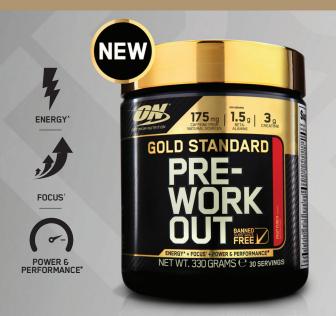

# BEFORE YOUR WORKOUT

IT'S TIME TO UPGRADE YOUR PERFORMANCE AND DRINK YOUR GOLD STANDARD PRE-WORKOUT™. THIS FORMULA RAISES THE BAR OF THE PRE-WORKOUT CATEGORY BY ONLY DELIVERING YOUR BODY THE VITAL SUPPORT IT NEEDS TO ACHIEVE YOUR TRUE STRENGTH. THE PREMIUM BLEND OF B VITAMINS, CAFFEINE AND CREATINE HELP YOU TO DIAL IN INTENSE ENERGY, MENTAL ALERTNESS AND PERFORMANCE AHEAD OF YOUR WORKOUT.

## **KEY INGREDIENTS**

40

**MINUTES** 

FOUNDATIONAL INGREDIENTS: **175 MG CAFFEINE FROM NATURAL SOURCES 3 G CREATINE** VITAMINS B1.B3, B5, B6, B12