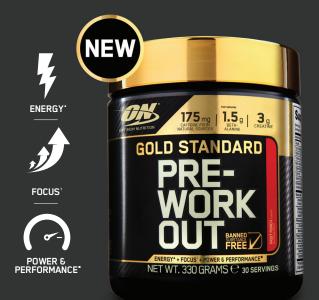

## PERFORMANCE WITH THE GOLD STANDARD OF SPORTS NUTRITION

## **KEY INGREDIENTS**

40

**MINUTES** 

FOUNDATIONAL INGREDIENTS: **175 MG CAFFEINE FROM NATURAL SOURCES 3 G CREATINE** VITAMINS B1.B3, B5, B6, B12

#### **BEYOND SCIENCE:**

1.5 G BETA-ALANINE 1.5 G L-CITRULLINE **375 MG OF L-CARNITINE** 250 MG OF N-ACETYL-L-TYROSINE