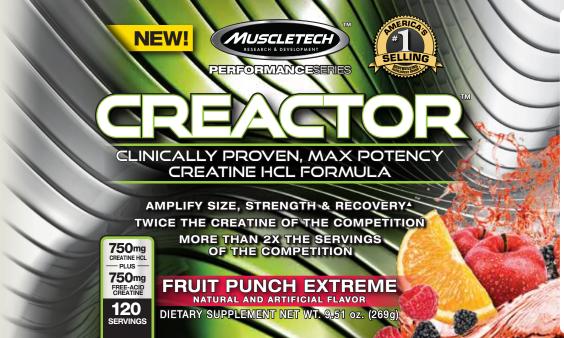

#### Clinically Proven, Max Potency Free-Acid Creatine Formula

Creactor™ is a scientifically advanced creatine formula that delivers a powerful micro-dose of creatine. Each serving delivers 750mg of 100% ultra-pure, laboratory-tested creatine hydrochloride (creatine HCI) plus 750mg of free-acid creatine - the purest form of creatine. free of acids and salts. This powerful, never-before-seen ratio of creatine molecules delivers an enhanced product. In fact, the amount of creatine in just two micro-sized daily servings of Creactor™ is scientifically proven to deliver real results.

Enhanced Size, Strength & Recovery Creactor™ will jack up your muscle strength, increase your performance and enhance your muscle size with just two super-concentrated scoops a day.

### Zero Fillers or Sugar

Creactor™ delivers high-quality, 100% ultra-pure creatine HCl and free-acid creatine with absolutely zero fillers, carbs, sugar or fat! It's everything you want and nothing you don't! Plus, with Creactor™, there's no need to load or cycle it, and it won't cause any stomach bloating! Try it today!

# **Supplement Facts**

Serving Size: 1 Scoop (2.5g) Servings Per Container: Approx. 120

| Amount Per Serving | % Daily V | alue |
|--------------------|-----------|------|
| Sodium             | 15mg      | 1%   |
| Creatine HCI       | 750mg     | †    |
| Free-Acid Creatine | 750mg     | †    |