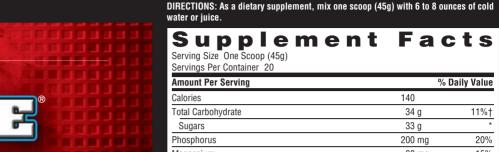

## GNC PRO PERFORMANCE

CODE 350660

15% 60 ma Magnesium Sodium 95 ma 4% Potassium 80 ma 2% Creatine Monohydrate 5.25 a Taurine 1000 ma

HKG

+ Percent Daily Values are based on a 2000 calorie diet. \* Daily Value not established.