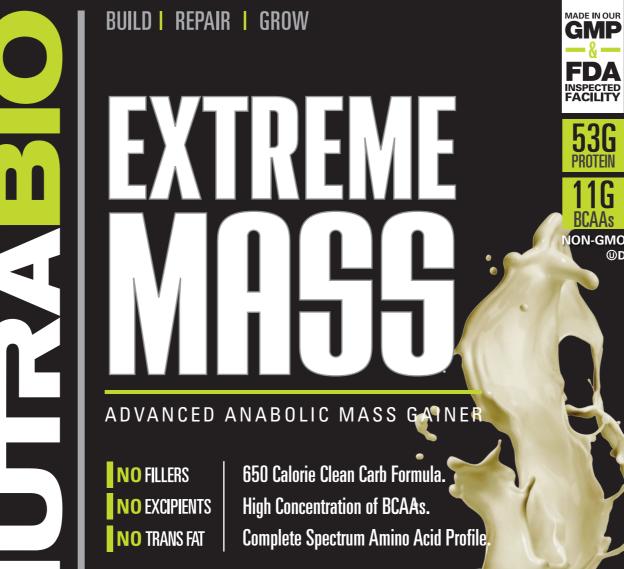

### HIGH CALORIE ENHANCED PEPTIDE EXTREME MASS GAINER PROTEIN

Extreme Mass uses a scientifically advanced protein formula that feeds your muscle with 53 grams of amino packed protein in a steady stream lasting up to 3 hours. 70% of the total protein comes from pure WPC 80 for quick absorption into muscle, and 30% comes from pure Micellar Casein for sustained release protein absorption

**NO INFERIOR PROTEINS** NO GLUTEN or SOY **NO ION EXCHANGE WHEY** NO TRANS FAT or DEXTROSE **NO PROPRIETARY BLENDS NO HIDDEN INGREDIENTS** NO FILLERS OF EXCIPIENTS NO BANNED SUBSTANCES

Quality and purity since 1996. NutraBio manufactures in our own FDA registered & inspected GMP Part 111 regulations Part 111 regulations

|          | Amount Per<br>Serving                    |
|----------|------------------------------------------|
|          | Calories 660                             |
|          | Calories from Fat 50                     |
|          | Total Fat 6g                             |
| 0        | Saturated Fat 4g                         |
| D        | Cholesterol 115mg                        |
|          | Total Carbohydrate 101g                  |
|          | Dietary Fiber 5g                         |
|          | Sugars 7g                                |
|          | Protein 53g                              |
|          | Vitamin A (palmitate) 5031IU             |
|          | Vitamin C (ascorbic acid) 60mg           |
|          | Vitamin D (cholecalciferol) 400IU        |
|          | Vitamin E (dl-a-tocopheryl acetate) 30IU |
| <b>_</b> | Vitamin K (phytonadione) 80mcg           |
|          | Thiamin (thiamine mononitrate) 1.5mg     |
|          | Riboflavin (Vitamin B2) 2.1mg            |
| •        | Vitamin B3 (niacinamide) 20mg            |
|          | Vitamin B6 (pyridoxine HCl) 2mg          |
|          | Folic Acid 400mcg                        |
|          | Vitamin B12 (methylcobalamin) 6mcg       |
|          | Biotin 300mcg                            |
|          | Pantothenic Acid (Vitamin B5) 10mg       |